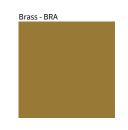

Brass, nickel and copper are natural minerals and can potentially change color and show marks over time. We cannot guarantee the color appearance as the material transforms.

Zaneen Group Inc. © 2024, T 1800-388-3382, F 416-247-9319, www.zaneen.com