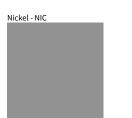

Brass, nickel and copper are natural minerals and can potentially change color and show marks over time. We cannot guarantee the color appearance as the material transforms.

Zaneen Group Inc. © 2024, T 1800-388-3382, F 416-247-9319, www.zaneen.com